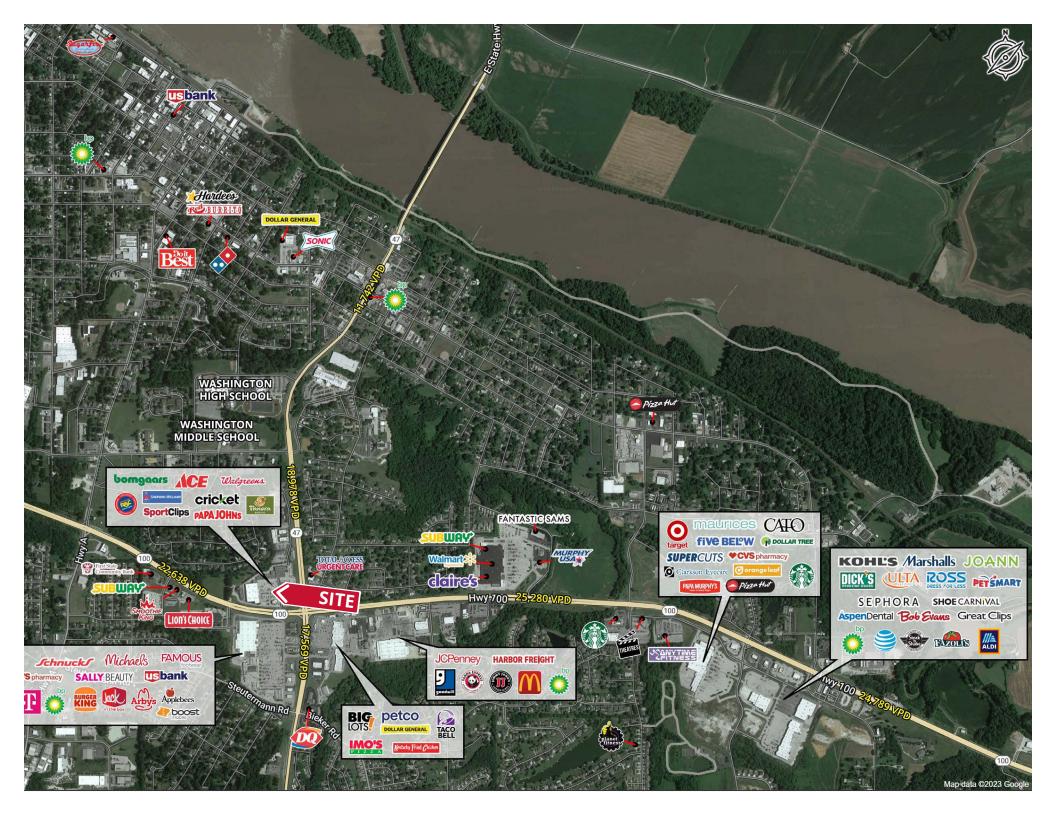

## FOR LEASE

Washington Corners | Highway 47 & Highway 100 | Washington, Missouri 2,100 - 3,000 SF Inline Space | Lease Rate: \$14.00/SF, NNN Triple Nets: \$3.03/SF (2025 estimate)

## **PROPERTY DETAILS**

Excellent location at high volume intersection

Pylon signage available

Ample parking

Highway 100 - 22,740 VPD

Highway 47 - 19,851 VPD

Ashley Krekovich 314.785.7613 akrekovich@paceproperties.com