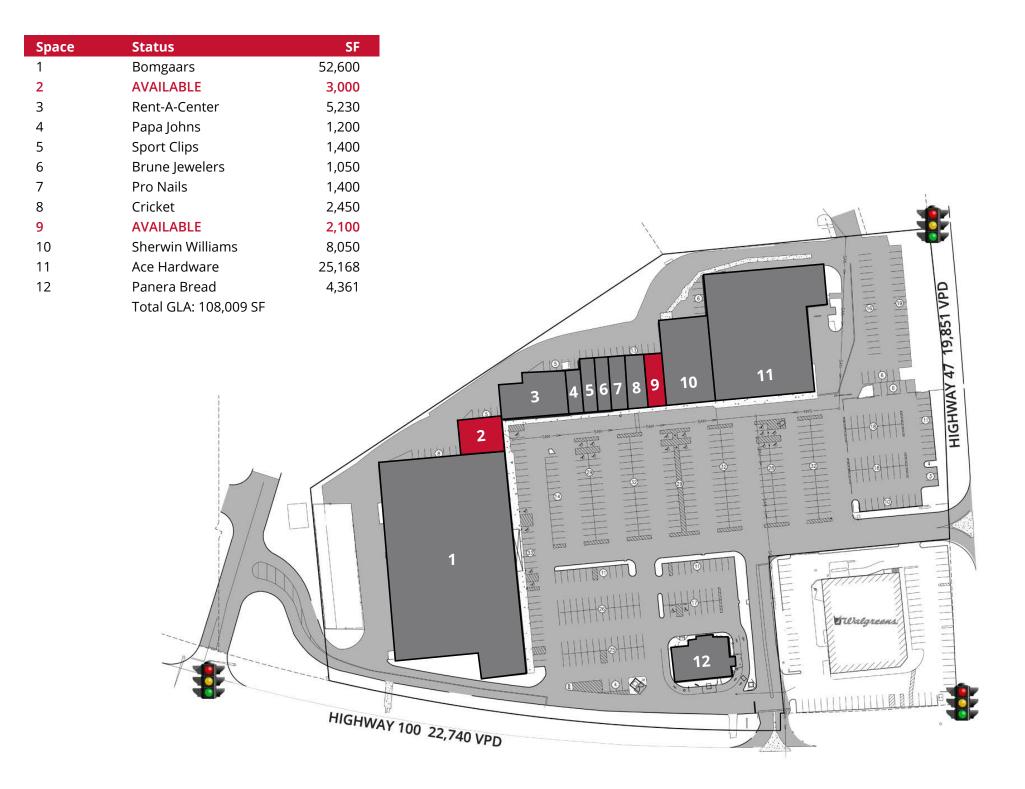

## FOR LEASE

Washington Corners | Highway 47 & Highway 100 | Washington, Missouri 2,100 - 3,000 SF Inline Space | Lease Rate: \$14.00/SF, NNN Triple Nets: \$3.03/SF (2025 estimate)

## **PROPERTY DETAILS**

Excellent location at high volume intersection

Pylon signage available

Ample parking

Highway 100 - 22,740 VPD

Highway 47 - 19,851 VPD

Ashley Krekovich 314.785.7613 akrekovich@paceproperties.com