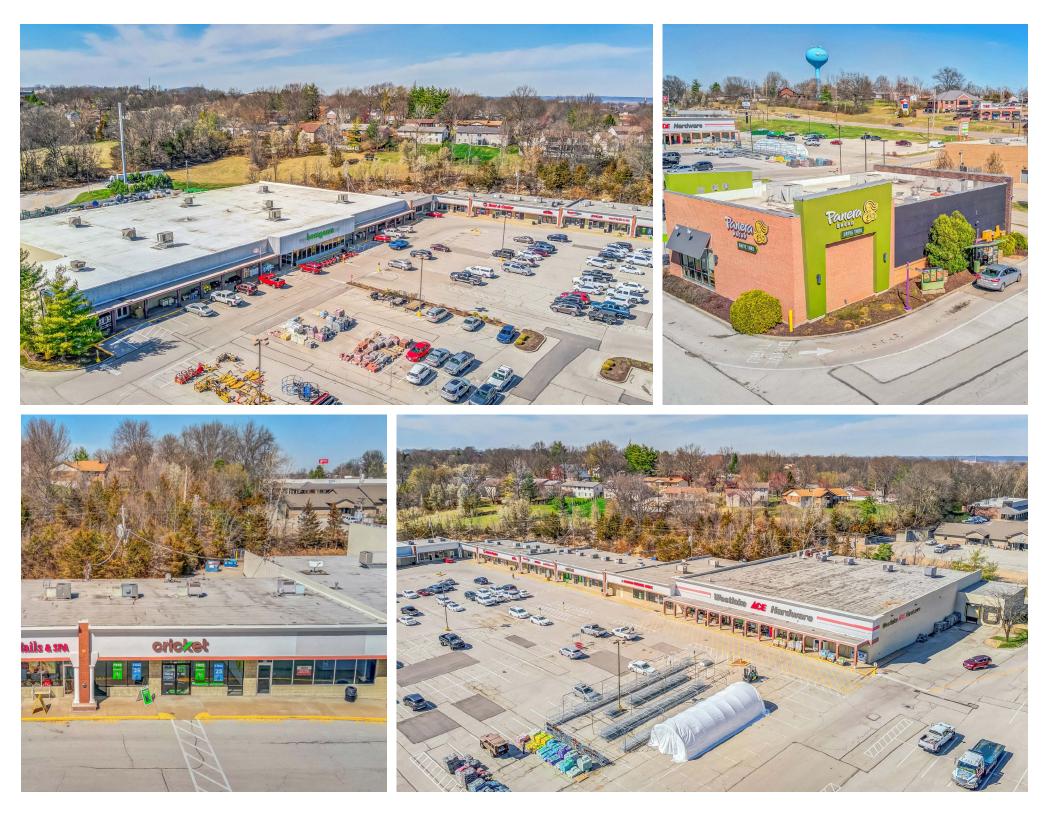

## FOR LEASE

Washington Corners | Highway 47 & Highway 100 | Washington, Missouri 2,100 - 3,000 SF Inline Space | Lease Rate: \$14.00/SF, NNN Triple Nets: \$3.03/SF (2025 estimate)

## **PROPERTY DETAILS**

Excellent location at high volume intersection

Pylon signage available

Ample parking

Highway 100 - 22,740 VPD

Highway 47 - 19,851 VPD

Ashley Krekovich 314.785.7613 akrekovich@paceproperties.com