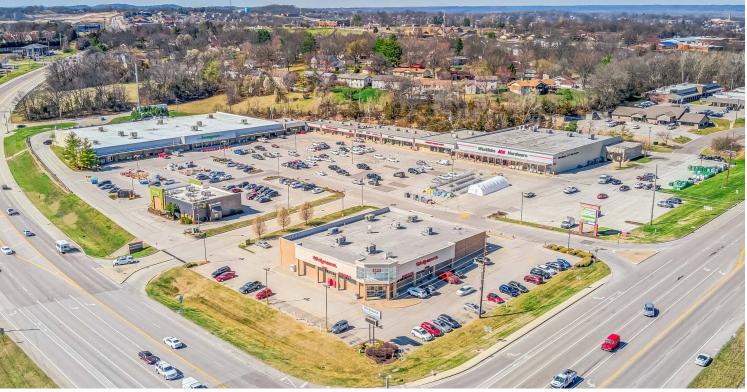

## FOR LEASE

Washington Corners | Highway 47 & Highway 100 | Washington, Missouri 2,100 - 3,000 SF Inline Space | Lease Rate: \$14.00/SF, NNN Triple Nets: \$3.03/SF (2025 estimate)

## **PROPERTY DETAILS**

Excellent location at high volume intersection

Pylon signage available

Ample parking

Highway 100 - 22,740 VPD

Highway 47 - 19,851 VPD

Ashley Krekovich 314.785.7613 akrekovich@paceproperties.com