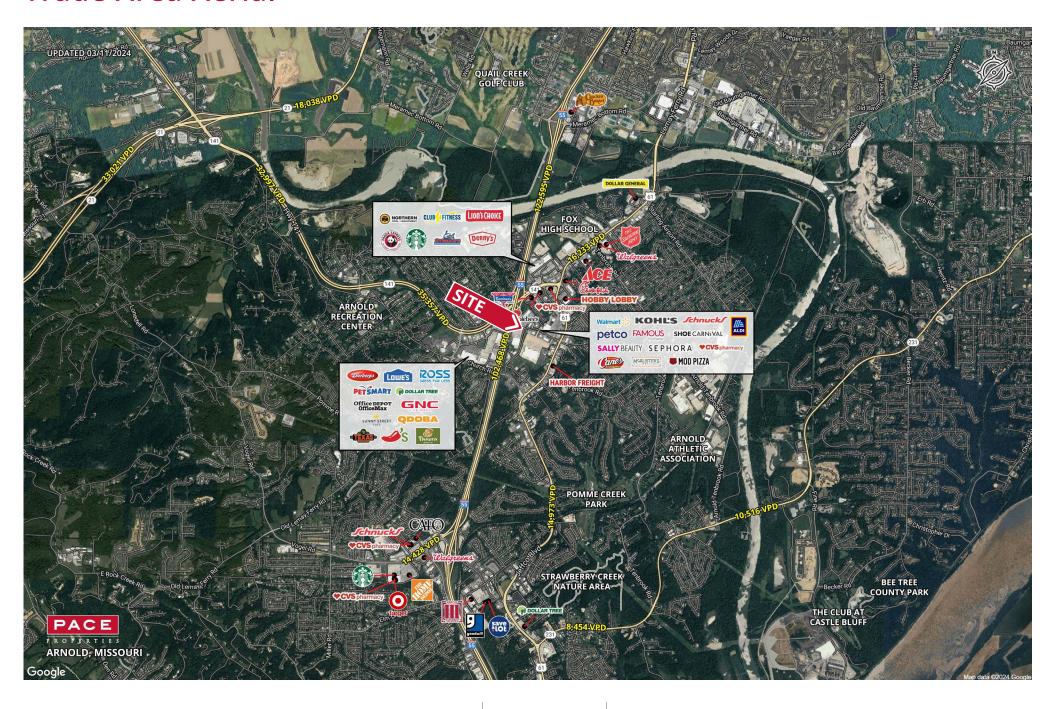

0   |
| 21    | USPS                   | 18,002  |
| 22    | Armed Forces           | 1,500   |
| 23    | Fresenius Medical Care | 8,525   |
| 24    | Casa Mexicana          | 3,000   |
| 25    | Puna Cafe              | 1,400   |
| 26    | Sugarfire Smokehouse   | 5,273   |
| 27    | Studio C               | 6,150   |
| 28    | AVAILABLE              | 20,597  |
| 29    | Walmart                | 204,000 |
| 30    | Kohl's                 | 60,000  |
| 31    | Shoe Carnival          | 8,000   |
| 32    | Buff City Soap         | 2,995   |
| 33    | Supplement Superstore  | 1,980   |
| 34    | SportClips             | 1,680   |
| 35    | First Bank             | 2,500   |
| A1    | AT&T                   | 2,500   |
| A2    | McAlister's Deli       | 3,500   |



## **Trade Area Aerial**