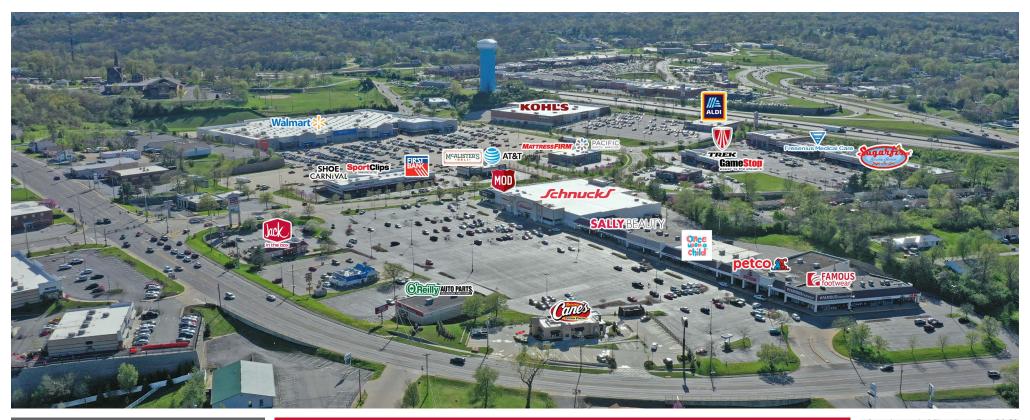

## **Trade Area Aerial**

#### **PROPERTY DETAILS**

Power center with major anchors in regional trade area High density retail co-tenancy Signalized intersection with numerous points of access High visibility I-55 - 102,468 VPD | Highway 141 - 43,350 VPD