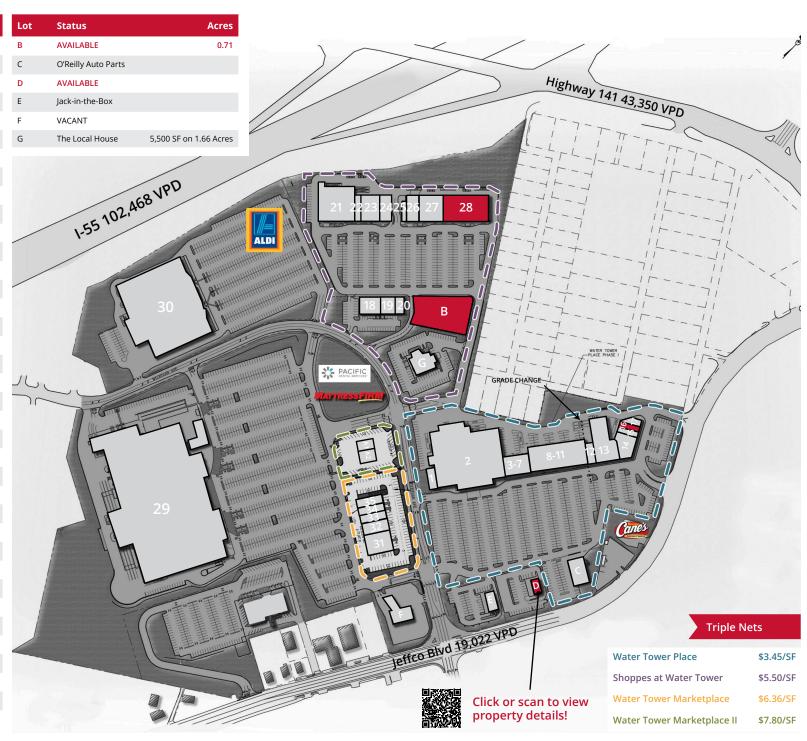

## Site Plan

| Space | Status                 | SF      |
|-------|------------------------|---------|
| 1     | MOD Pizza              | 2,400   |
| 2     | Schnucks               | 60,135  |
| 3     | Zen Nails              | 1,400   |
| 4     | St Louis Kolache       | 1,400   |
| 5     | Sally Beauty Supply    | 2,000   |
| 6     | UPS                    | 1,625   |
| 7     | Check N Go             | 1,600   |
| 8     | Mercy Clinic           | 11,000  |
| 9     | Arnold Eyecare         | 4,000   |
| 10    | Beauty Mark            | 1,900   |
| 11    | Once Upon a Child      | 5,500   |
| 12    | Once Upon a Child      | 2,400   |
| 13    | Petco                  | 14,250  |
| 14    | Famous Footwear        | 5,998   |
| 15    | Leslie's Poolmart      | 2,740   |
| 16    | AVAILABLE              | 1,088   |
| 17    | Papa John's            | 1,339   |
| 18    | American Mattress      | 5,000   |
| 19    | Trek Bicycle           | 3,500   |
| 20    | GameStop               | 1,500   |
| 21    | USPS                   | 18,002  |
| 22    | Armed Forces           | 1,500   |
| 23    | Fresenius Medical Care | 8,525   |
| 24    | Casa Mexicana          | 3,000   |
| 25    | Puna Cafe              | 1,400   |
| 26    | Sugarfire Smokehouse   | 5,273   |
| 27    | Studio C               | 6,150   |
| 28    | AVAILABLE              | 20,597  |
| 29    | Walmart                | 204,000 |
| 30    | Kohl's                 | 60,000  |
| 31    | Shoe Carnival          | 8,000   |
| 32    | Buff City Soap         | 2,995   |
| 33    | Supplement Superstore  | 1,980   |
| 34    | SportClips             | 1,680   |
| 35    | First Bank             | 2,500   |
| A1    | AT&T                   | 2,500   |
| A2    | McAlister's Deli       | 3,500   |