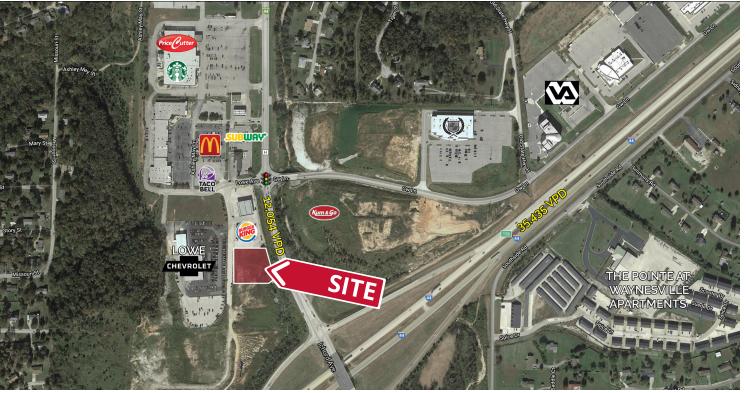

## **RETAIL PAD FOR SALE OR LAND LEASE**

Ichord Avenue & Lowe Avenue | Waynesville, Missouri 65583 1.07 Acres | Lease Rate: Call for Details | Sale Price: \$395,000

## **PROPERTY DETAILS**

Great visibility from Ichord Avenue

Easy access to I-44

May be divided

Ichord Avenue - 12,054 VPD

I-44 - 35,435 VPD

Mike Swearngin 314.785.7635 mswearngin@paceproperties.com

**Evan Barnett** 314.785.7621 ebarnett@paceproperties.com