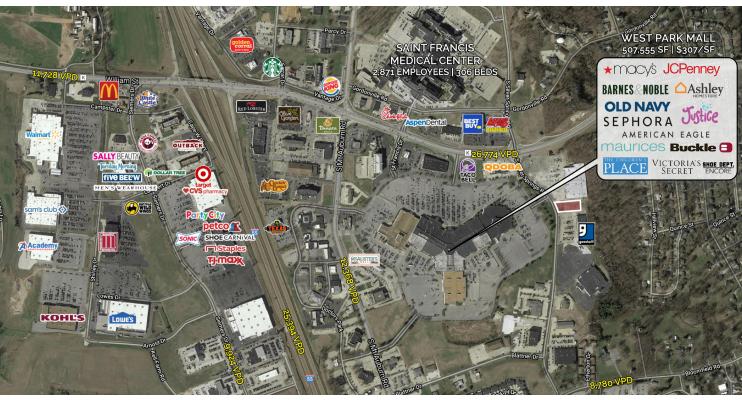

#### **PROPERTY DETAILS**

Prime retail development land

Across from West Park Mall

Adjacent to West Park Strip Center

Just south of highly traveled William Street