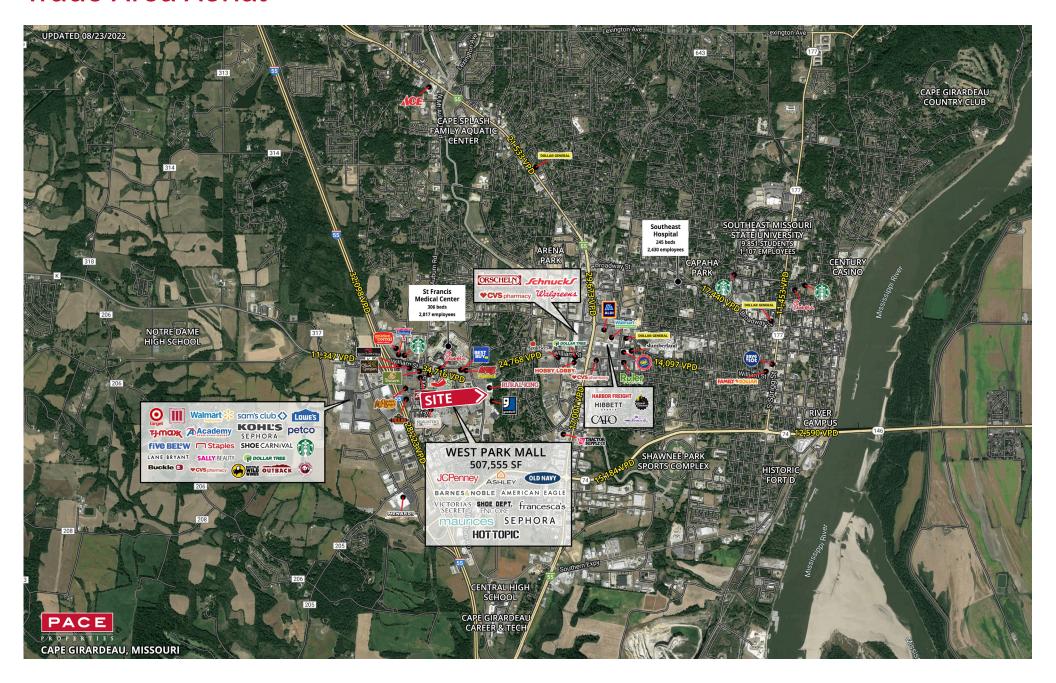

**2023 DEMOGRAPHICS** 1 Mile | 3 Miles | 5 Miles



**Population** 1,472 | 25,837 | 43,115



**Daytime Population** 7,359 | 33,577 | 41,867



**Median Household Income** \$42,503| \$48,484 | \$55,620



# LAND FOR SALE

West Park Land | Silver Springs Road | Cape Girardeau, Missouri 63703 1.28 Acres | Call for Details

#### **PROPERTY DETAILS**

Prime retail development land

Across from West Park Mall

Adjacent to West Park Strip Center

Just south of highly traveled William Street

### **Ryan Geringer**

314.785.7642 rgeringer@paceproperties.com

#### **Patrick Willett**

314.785.7631 pwillett@paceproperties.com

### Mike Swearngin

314.785.7625 mswearngin@paceproperties.com

### Trade Area Aerial



## Trade Area Aerial