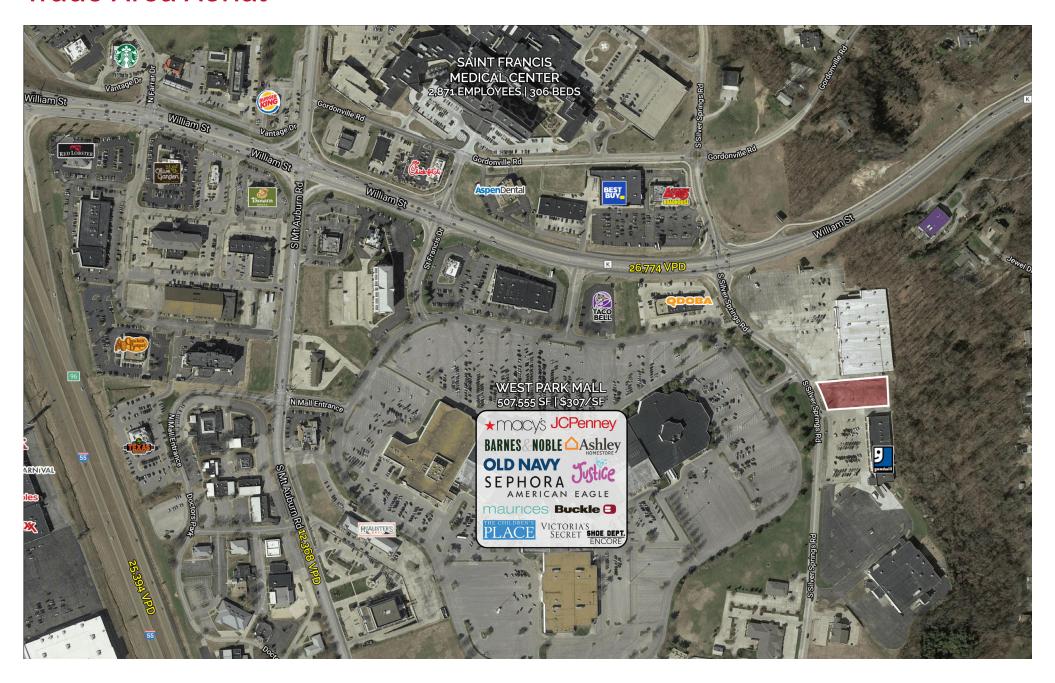

**2023 DEMOGRAPHICS** 1 Mile | 3 Miles | 5 Miles



**Population** 1,472 | 25,837 | 43,115



**Daytime Population** 7,359 | 33,577 | 41,867



**Median Household Income** \$42,503| \$48,484 | \$55,620



# LAND FOR SALE

West Park Land | Silver Springs Road | Cape Girardeau, Missouri 63703 1.28 Acres | Call for Details

#### **PROPERTY DETAILS**

Prime retail development land

Across from West Park Mall

Adjacent to West Park Strip Center

Just south of highly traveled William Street

### **Ryan Geringer**

314.785.7642 rgeringer@paceproperties.com

#### **Patrick Willett**

314.785.7631 pwillett@paceproperties.com

### Mike Swearngin

314.785.7625 mswearngin@paceproperties.com

### Trade Area Aerial



## Trade Area Aerial