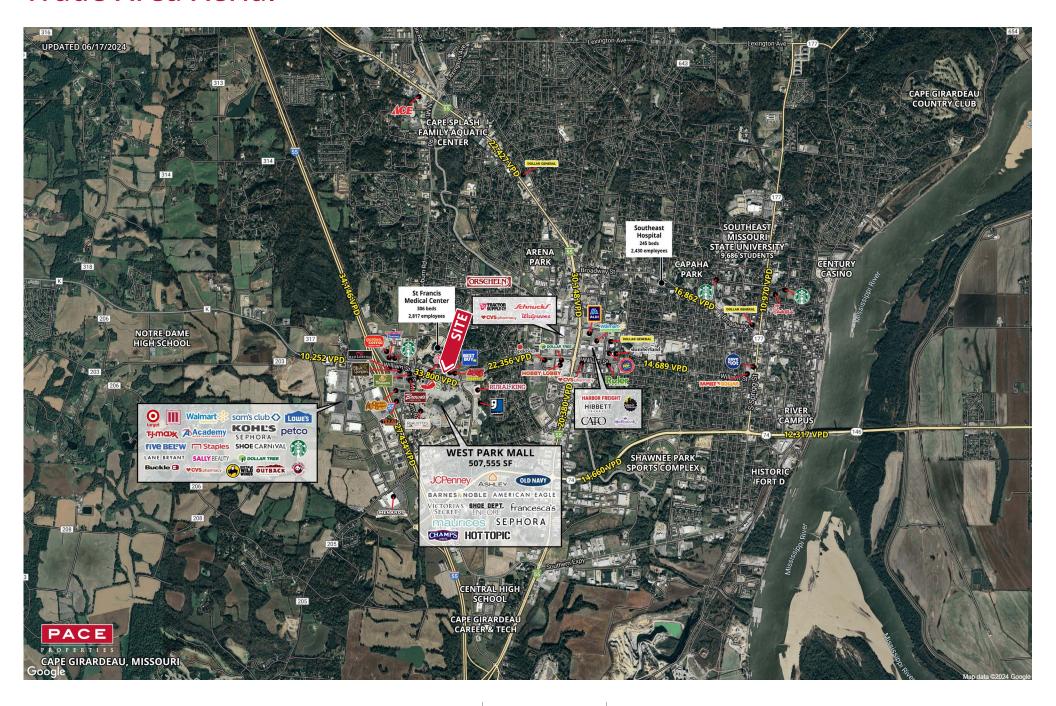

**Population** 4,024 | 34,039 | 44,526



**Daytime Population** 11,866 | 37,150 | 43,056



Median Household Income \$41,454 | \$55,768 | \$59,385



## **RETAIL FOR LEASE**

West Park Plaza | 3047 William Street | Cape Girardeau, Missouri 63701 7,908 - 8,300 SF | Call for Details | Triple Nets: \$4.91/SF

## **PROPERTY DETAILS**

Strip center located on outparcel of West Park Mall

Regional shopping hub for southeastern Missouri

Easy Interstate access

Excellent visibility from William Street

Ample parking

William Street - 23,988 VPD

Connor Wiemann 314.785.7627

cwiemann@paceproperties.com

Mike Swearngin 314.785.7635 mswearngin@paceproperties.com

## **Trade Area Aerial**



## Site Plan



| Space | Status            | SF     |
|-------|-------------------|--------|
| 1     | AVAILABLE         | 8,300  |
| 2     | Firehouse Subs    | 2,095  |
| 3     | Cricket Wireless  | 2,163  |
| 4     | Wings Etc.        | 5,169  |
| 6     | Regional Finance  | 1,101  |
| 7     | AVAILABLE         | 7,908  |
| 8     | Mid America Rehab | 5,642  |
|       | TOTAL             | 32,378 |