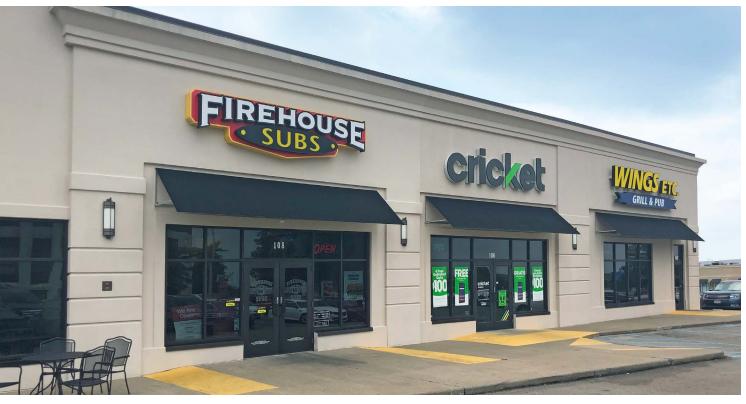

## **PROPERTY DETAILS**

Strip center located on outparcel of West Park Mall

Regional shopping hub for southeastern Missouri

Easy Interstate access

Excellent visibility from William Street

Ample parking

William Street - 23,988 VPD