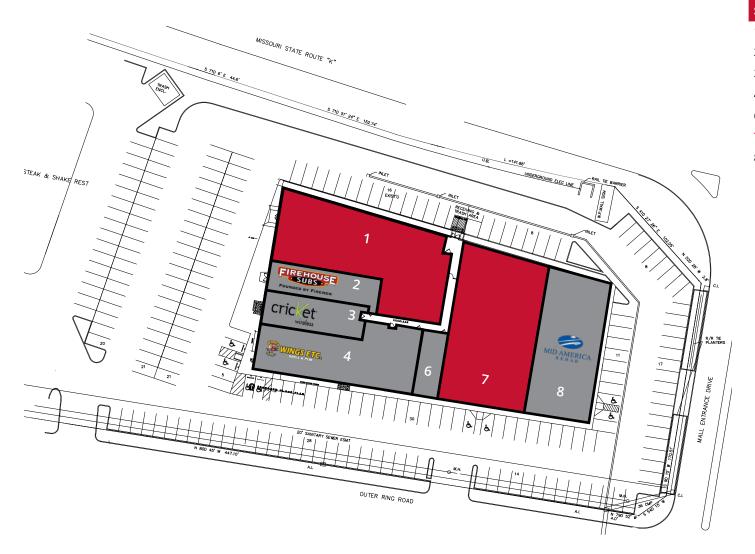

## Site Plan

| Space | Status            | SF     |
|-------|-------------------|--------|
| 1     | AVAILABLE         | 8,300  |
| 2     | Firehouse Subs    | 2,095  |
| 3     | Cricket Wireless  | 2,163  |
| 4     | Wings Etc.        | 5,169  |
| 6     | Regional Finance  | 1,101  |
| 7     | AVAILABLE         | 7,908  |
| 8     | Mid America Rehab | 5,642  |
|       | TOTAL             | 32,378 |