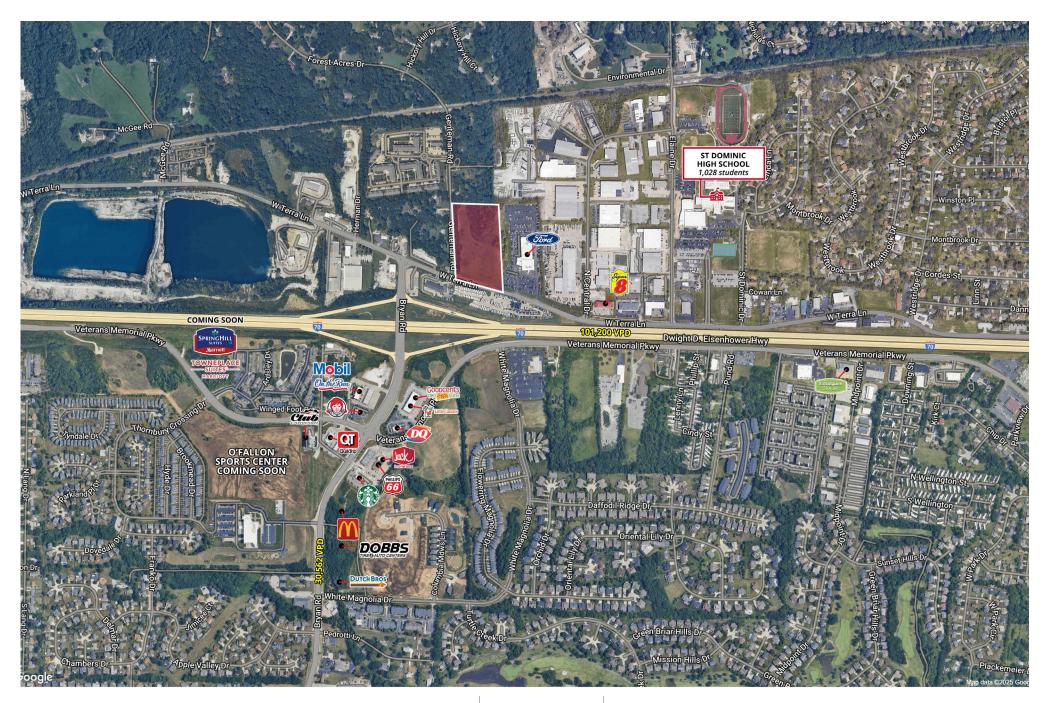

**Population** 7,607 | 70,304 | 141,105



**Daytime Population** 4,855 | 33,686 | 72,785



Median Household Income \$89,206 | \$108,527 | \$113,623



### LAND FOR SALE OR LEASE

West Terra Lane & Genteman Road | O'Fallon, Missouri 63366 8.47 Acres | Sale Price: \$7.50/SF

Lease Rate: \$20,000/Acre or \$150,000 for the entire parcel

#### **PROPERTY DETAILS**

Prime commercial land

Easy interstate access

Accessible utilities

Zoned C-2 General Business District

Potential uses include retail commercial or industrial

### **Ryan Geringer**

314.785.7642 rgeringer@paceproperties.com

#### Ben Cahill, CCIM

314.785.7637

ben.cahill@avisonyoung.com

#### **Patrick Willett**

314.785.7631

pwillett@paceproperties.com

## **Aerial**



# **Road Improvement Concept Plan**