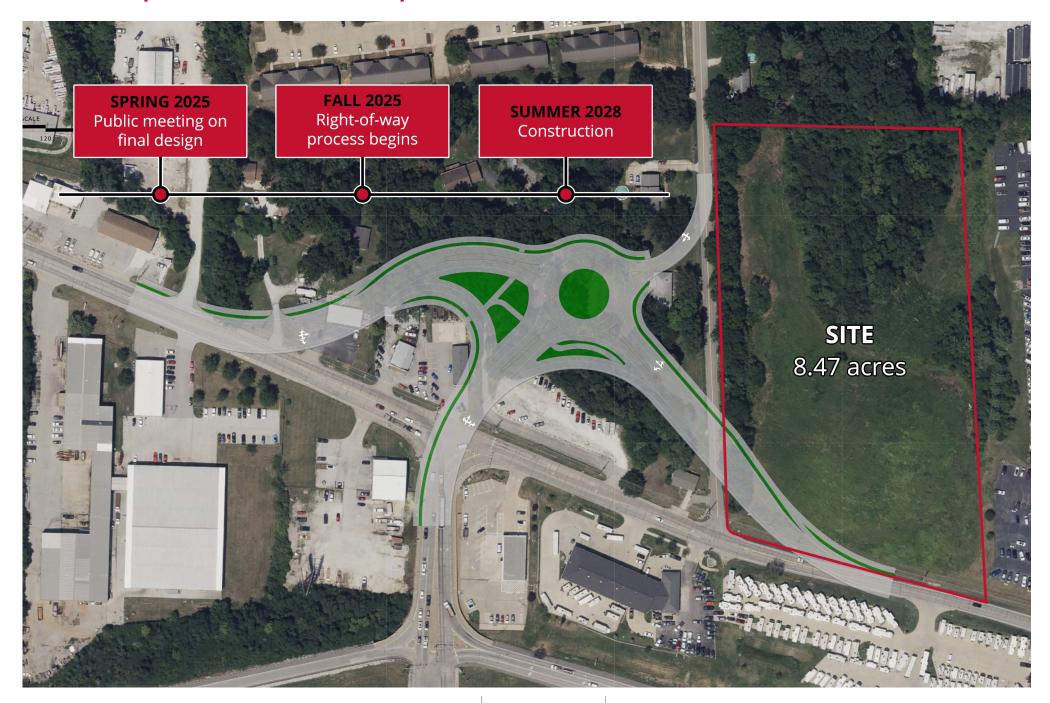

**Population** 7,607 | 70,304 | 141,105



**Daytime Population** 4,855 | 33,686 | 72,785



Median Household Income \$89,206 | \$108,527 | \$113,623



### LAND FOR SALE OR LEASE

West Terra Lane & Genteman Road | O'Fallon, Missouri 63366 8.47 Acres | Sale Price: \$7.50/SF

Lease Rate: \$20,000/Acre or \$150,000 for the entire parcel

#### **PROPERTY DETAILS**

Prime commercial land

Easy interstate access

Accessible utilities

Zoned C-2 General Business District

Potential uses include retail commercial or industrial

### **Ryan Geringer**

314.785.7642 rgeringer@paceproperties.com

#### Ben Cahill, CCIM

314.785.7637

ben.cahill@avisonyoung.com

#### **Patrick Willett**

314.785.7631

pwillett@paceproperties.com

## **Aerial**



# **Road Improvement Concept Plan**