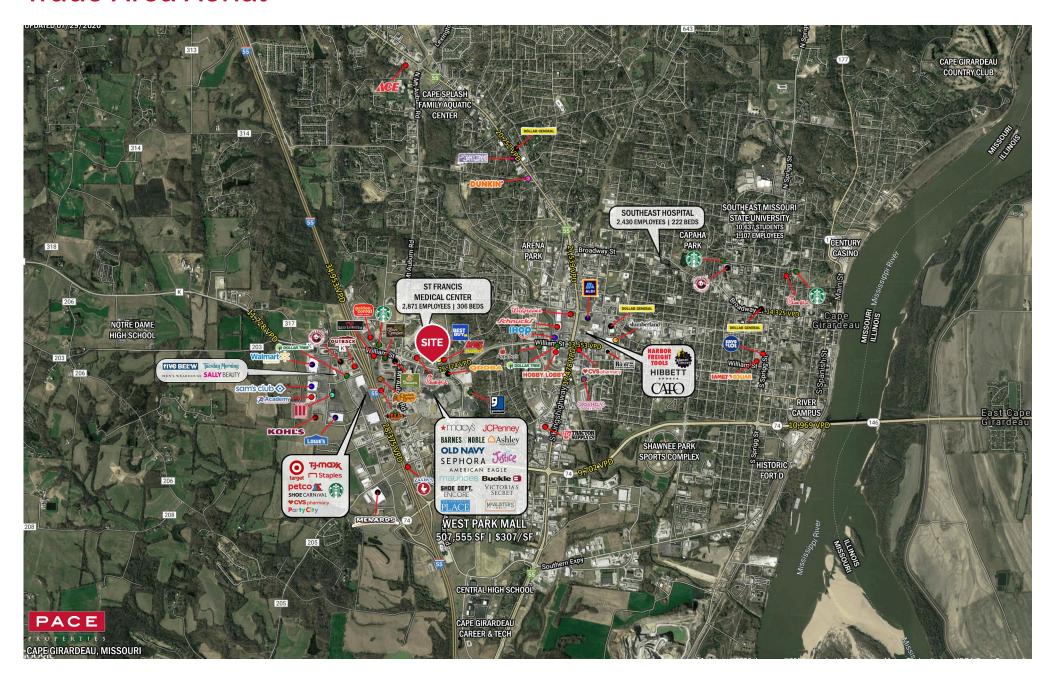

iles



**Population** 

4.863 | 35.435 | 44.594



**Employees** 

14,344 | 35,690 | 38,187



**Median Household Income** \$38,943 | \$48,274 | \$50,908



# **RETAIL FOR LEASE**

West Town Center | 3036 William Street | Cape Girardeau, Missouri 63701 4,970 SF | Call for Details | Triple Nets: \$3.98/SF

#### **PROPERTY DETAILS**

Strip center next to Best Buy and across the street from West Park Mall

Regional shopping hub for southeastern Missouri

Easy Interstate access

Excellent visibility from William Street

Pylon signage available

William Street - 26,774 VPD

#### **Connor Wiemann**

314.785.7627 cwiemann@paceproperties.com

#### Mike Swearngin

314.785.7625 mswearngin@paceproperties.com

#### **Patrick Willett**

314.785.7631 pwillett@paceproperties.com

### Trade Area Aerial



## Site Plan

| Space | Status                   | SF     |
|-------|--------------------------|--------|
| 1     | AVAILABLE                | 4,970  |
| 2     | Hansel & Gretel Boutique | 2,800  |
| 3     | Vision Works             | 4,550  |
| 4     | Pho 8 Noodle Shop        | 1,750  |
|       | TOTAL                    | 14,070 |