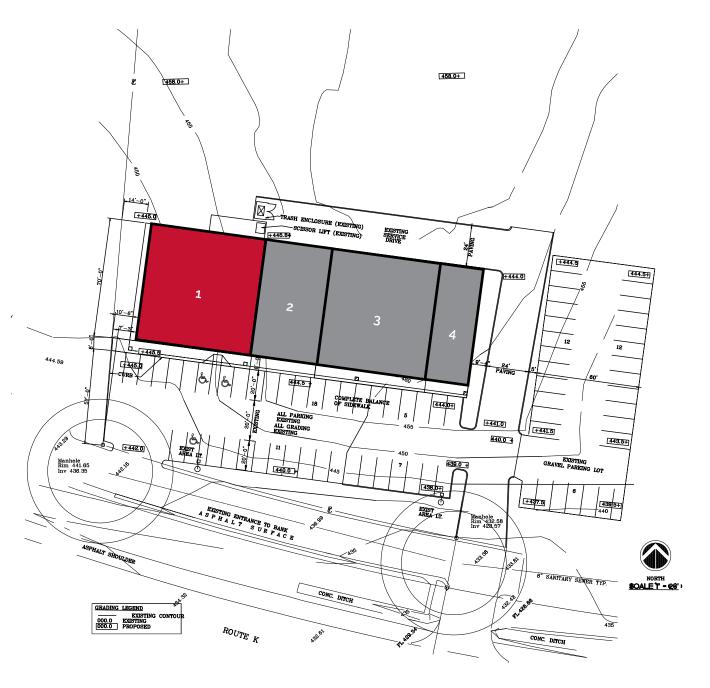

## Site Plan

| Space | Status                   | SF     |
|-------|--------------------------|--------|
| 1     | AVAILABLE                | 4,970  |
| 2     | Hansel & Gretel Boutique | 2,800  |
| 3     | Vision Works             | 4,550  |
| 4     | Pho 8 Noodle Shop        | 1,750  |
|       | TOTAL                    | 14,070 |