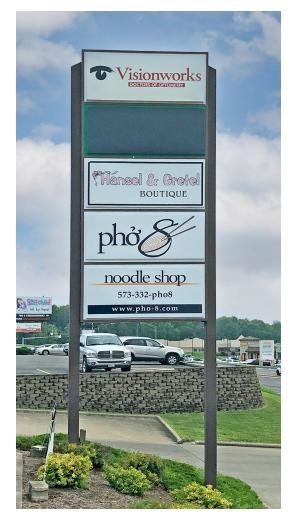

Pylon signage available

William Street - 26,774 VPD

## Site Plan

| Space | Status                   | SF     |
|-------|--------------------------|--------|
| 1     | AVAILABLE                | 4,970  |
| 2     | Hansel & Gretel Boutique | 2,800  |
| 3     | Vision Works             | 4,550  |
| 4     | Pho 8 Noodle Shop        | 1,750  |
|       | TOTAL                    | 14,070 |