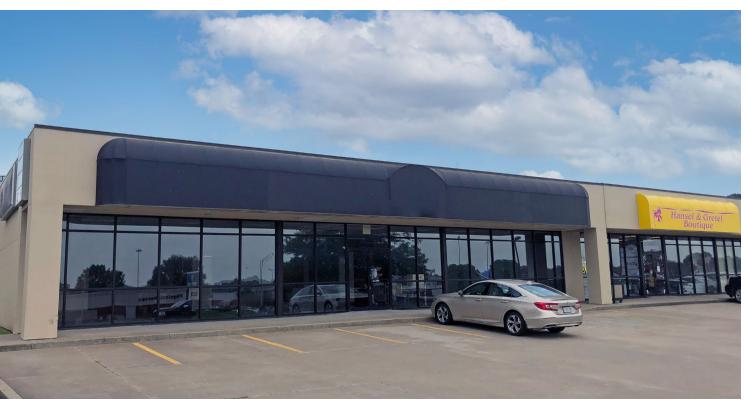

#### **PROPERTY DETAILS**

Strip center next to Best Buy and across the street from West Park Mall

Regional shopping hub for southeastern Missouri

Easy Interstate access

Excellent visibility from William Street

## Site Plan

| Space | Status                   | SF     |
|-------|--------------------------|--------|
| 1     | AVAILABLE                | 4,970  |
| 2     | Hansel & Gretel Boutique | 2,800  |
| 3     | Vision Works             | 4,550  |
| 4     | Pho 8 Noodle Shop        | 1,750  |
|       | TOTAL                    | 14,070 |