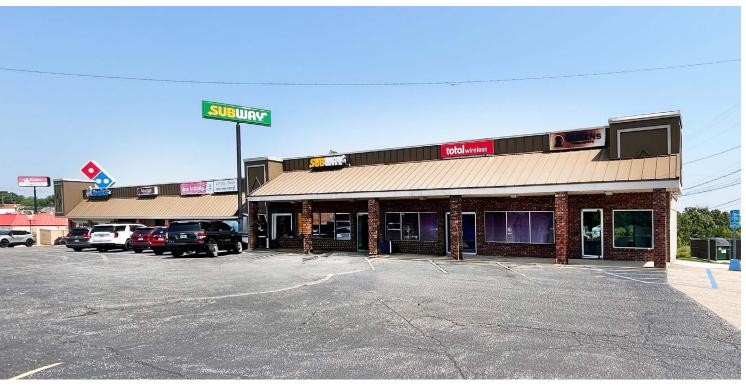

## **RETAIL FOR LEASE**

**Westland Center** 

2100 - 2128 Rock Road | De Soto, Missouri 63020

600 - 1,650 SF | Triple Nets: \$3.85/SF (2025 estimate) | Call for Details

#### **PROPERTY DETAILS**

Great visibility

Full access along Rock Road

Office space available

Rock Road - 6,191 VPD | Highway 21 - 13,100 VPD

**Connor Wiemann** 

314.785.7627

cwiemann@paceproperties.com