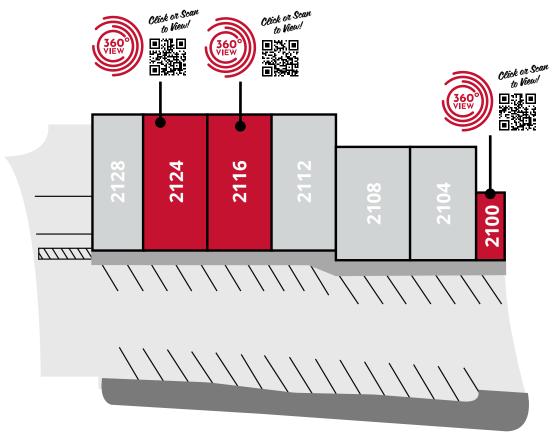

# Site Plan

#### **ROCK ROAD**

| Space | Status       | SF    |
|-------|--------------|-------|
| 2100  | AVAILABLE    | 1,650 |
| 2104  | Verizon      | 1,650 |
| 2108  | Subway       | 1,200 |
| 2112  | Lovely Nails | 900   |
| 2116  | AVAILABLE    | 600   |
| 2124  | AVAILABLE    | 1,550 |
| 2128  | Domino's     | 1,900 |