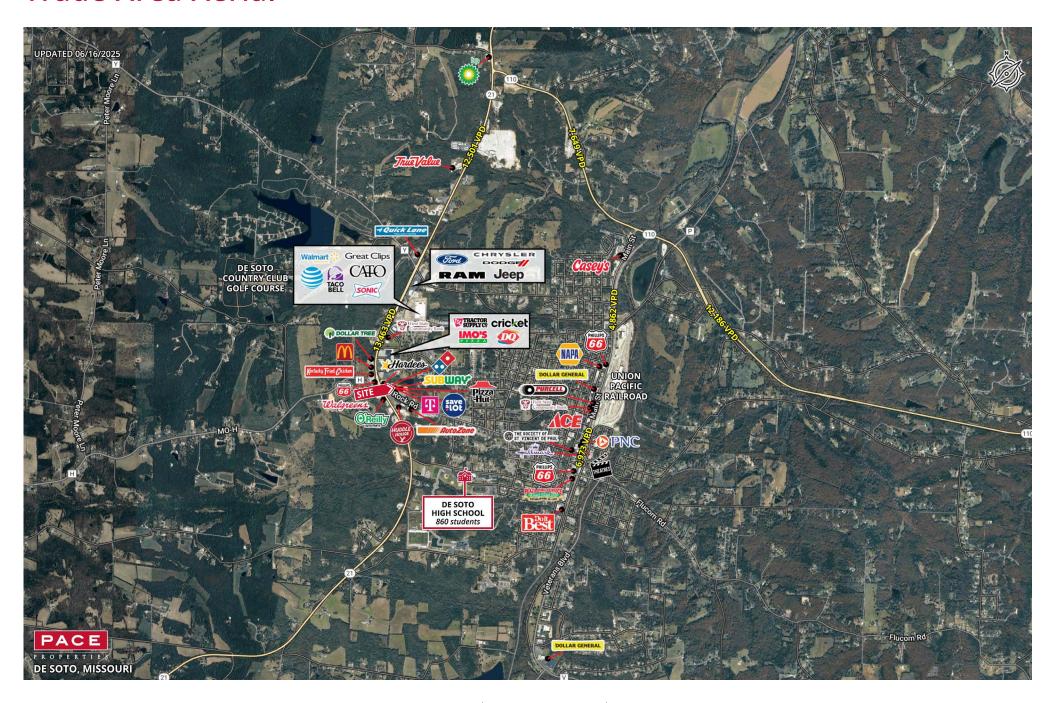

**Population** 10,757 | 17,979 | 46,968



**Daytime Population** 6,210 | 8,896 | 23,722



**Median Household Income** \$65,715 | \$36,157 | \$79,438



## **RETAIL FOR LEASE**

**Westland Center** 

2100 - 2128 Rock Road | De Soto, Missouri 63020

600 - 1,650 SF | Triple Nets: \$3.85/SF (2025 estimate) | Call for Details

#### **PROPERTY DETAILS**

Great visibility

Full access along Rock Road

Office space available

Rock Road - 6,191 VPD | Highway 21 - 13,100 VPD

**Connor Wiemann** 

314.785.7627

cwiemann@paceproperties.com

**Evan Barnett** 314.785.7678

ebarnett@paceproperties.com

## **Trade Area Aerial**



# Site Plan



#### **ROCK ROAD**

| Space | Status       | SF    |
|-------|--------------|-------|
| 2100  | AVAILABLE    | 1,650 |
| 2104  | Verizon      | 1,650 |
| 2108  | Subway       | 1,200 |
| 2112  | Lovely Nails | 900   |
| 2116  | AVAILABLE    | 600   |
| 2124  | AVAILABLE    | 1,550 |
| 2128  | Domino's     | 1,900 |