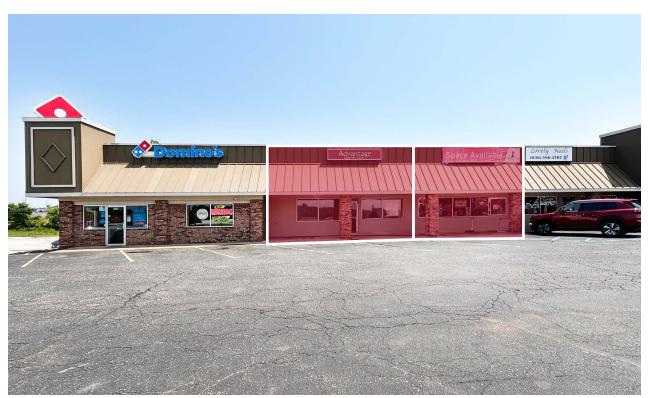

## **RETAIL FOR LEASE**

**Westland Center** 

2100 - 2128 Rock Road | De Soto, Missouri 63020

600 - 1,650 SF | Triple Nets: \$3.85/SF (2025 estimate) | Call for Details

#### **ROCK ROAD**

| Space | Status       | SF    |
|-------|--------------|-------|
| 2100  | AVAILABLE    | 1,650 |
| 2104  | Verizon      | 1,650 |
| 2108  | Subway       | 1,200 |
| 2112  | Lovely Nails | 900   |
| 2116  | AVAILABLE    | 600   |
| 2124  | AVAILABLE    | 1,550 |
| 2128  | Domino's     | 1,900 |