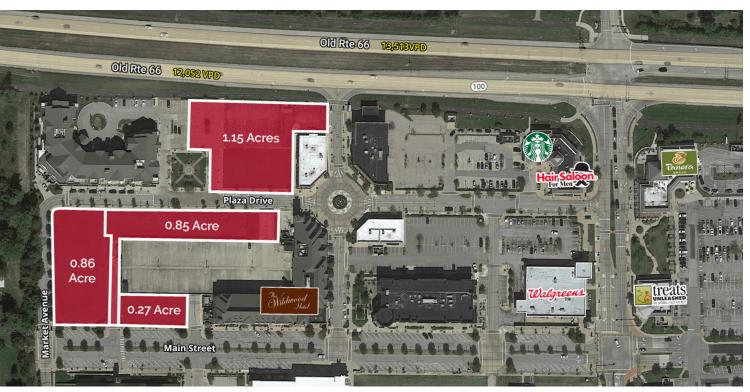

# LAND FOR SALE OR LEASE

211 & 220 Plaza Drive | 2850 Market Avenue | 16851 Main Street Wildwood, Missouri 63040

0.27 - 1.15 Acres | Call for Details

#### **PROPERTY DETAILS**

Land sites available for sale or lease

Located within Wildwood Town Center, an 800-acre planned development district

5 new residential developments planned/proposed within 2 miles