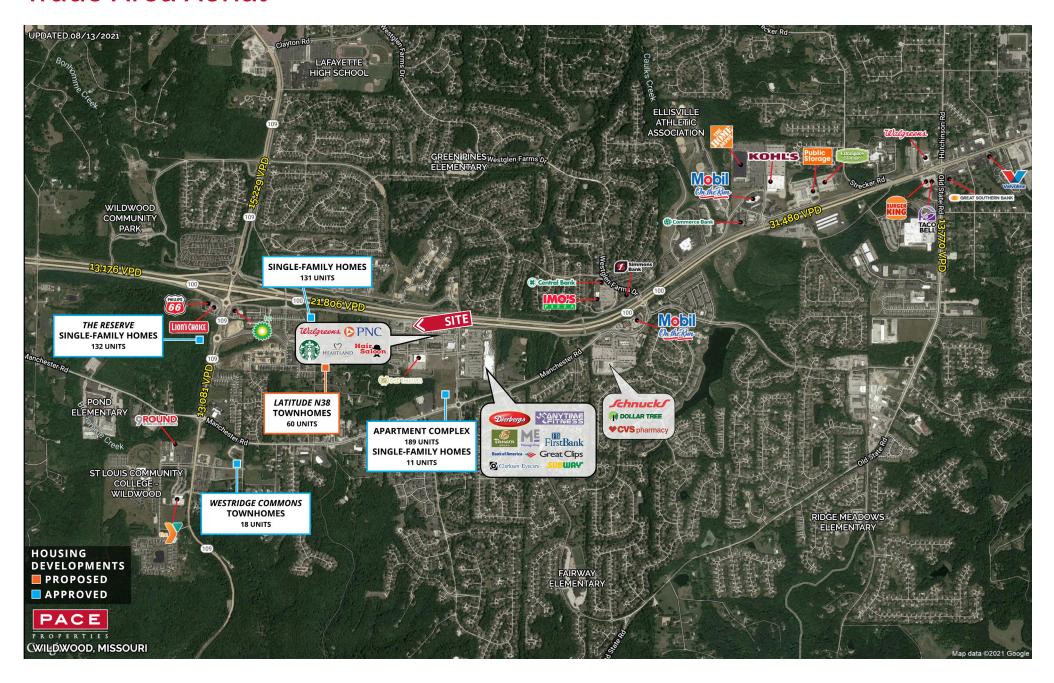

## Trade Area Aerial

#### **PROPERTY DETAILS**

Land sites available for sale or lease

Located within Wildwood Town Center, an 800-acre planned development district

5 new residential developments planned/proposed within 2 miles