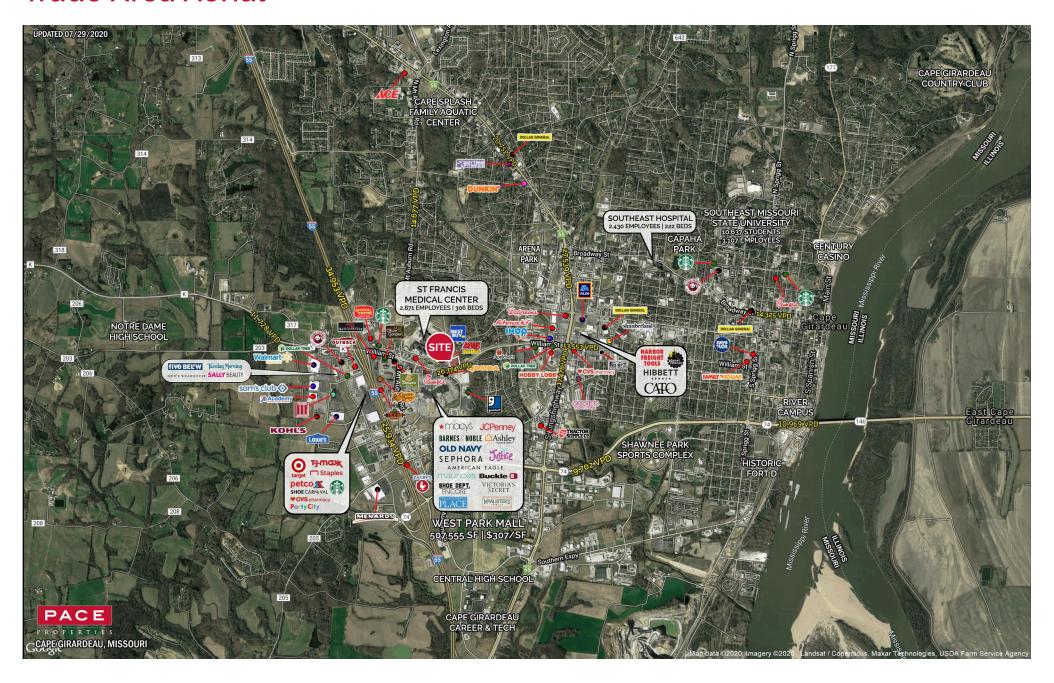

### 2021 DEMOGRAPHICS

1 Mile | 3 Miles | 5 Miles



Population •

4,653 | 34,297 | 44,654



**Daytime Population** 13,840 | 40,471 | 46,352

\$

**Median Household Income** \$41,028 | \$51,048 | \$54,195



# LAND AVAILABLE

William Street | Cape Girardeau, Missouri 63703 2.91 Acres | Call for Details

#### **PROPERTY DETAILS**

Prime development land

Adjacent to St. Francis Medical Center and across from West Park Mall

High traffic corner parcel

Great opportunity for multiple users

William Street: 20,548 VPD

#### **Ryan Geringer**

314.785.7642 rgeringer@paceproperties.com

#### Patrick Willett

314.785.7631 pwillett@paceproperties.com

### Mike Swearngin

314.785.7625 mswearngin@paceproperties.com

## Trade Area Aerial



# **Zoomed Aerial**