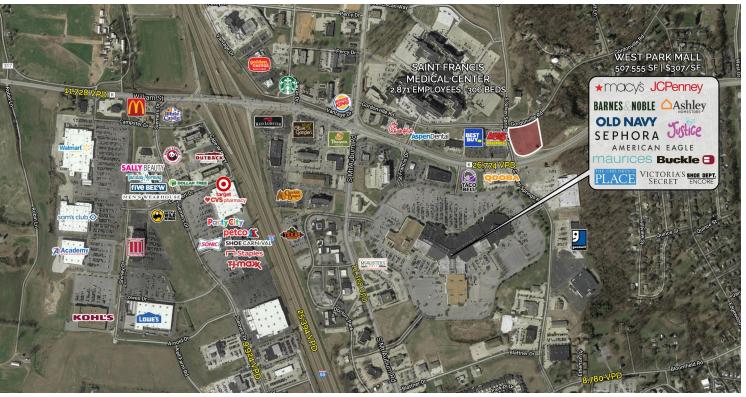

#### **PROPERTY DETAILS**

Prime development land

Adjacent to St. Francis Medical Center and across from West Park Mall

High traffic corner parcel

Great opportunity for multiple users

William Street: 20,548 VPD