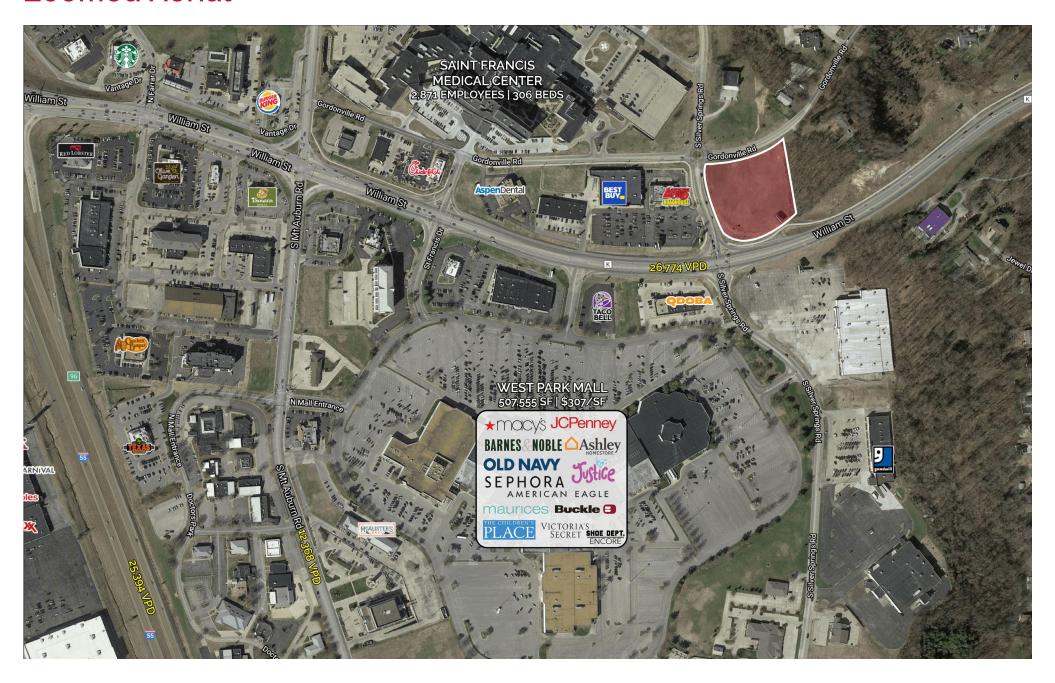

### 2021 DEMOGRAPHICS

1 Mile | 3 Miles | 5 Miles



Population •

4,653 | 34,297 | 44,654



**Daytime Population** 13,840 | 40,471 | 46,352

\$

**Median Household Income** \$41,028 | \$51,048 | \$54,195



# LAND AVAILABLE

William Street | Cape Girardeau, Missouri 63703 2.91 Acres | Call for Details

#### **PROPERTY DETAILS**

Prime development land

Adjacent to St. Francis Medical Center and across from West Park Mall

High traffic corner parcel

Great opportunity for multiple users

William Street: 20,548 VPD

#### **Ryan Geringer**

314.785.7642 rgeringer@paceproperties.com

#### Patrick Willett

314.785.7631 pwillett@paceproperties.com

### Mike Swearngin

314.785.7625 mswearngin@paceproperties.com

## Trade Area Aerial



# **Zoomed Aerial**